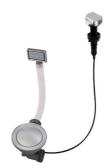

116 or 8407 117)



## **EQUIPMENT**



Automatic waste fitting - PM 8407 113

### **OPTIONAL ACCESSORIES**



Cestello inox 8612 000



Glass chopping board 8631 300



HPDE Chopping board 8657 001



HPDE Twin chopping board 8644 101



Stainless steel plate rack 8100 154



Stainless steel plate rack
8100 303
\* only in combination with the accessory
8644 101



Stainless steel plate rack 8100 201



**White bowl** 8153 100



Graters kit with ring-holder and food collection tray

8159 101 \* only in combination with the accessory 8644 101



### Stainless steel perforated tray

8151 000 \* only in combination with the accessory 8644 101

## **RECOMMENDED PAIRINGS**



Mixer Tap Eclipse 8499 000

### **OPTIONAL AUTOMATIC WASTE FITTINGS**



Space automatic waste fitting - PA 8407 108



**Space automatic waste fitting - PE** 8407 109



Space Light automatic waste fitting
- PL
8407 117



Space Milano automatic waste fitting 8407 115



Space Push automatic waste fitting - PP