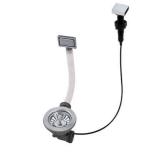

|
| Squared bowls - 0/9 radius | The square bowls of Foster have perfectly squared vertical edges, while those on the bottom have a small radius of 9 mm that facilitates cleaning operations.                                                                                                    |

### **TECHNICAL DATA**



# Lavello / Sink cod. 1236 050





FTS

### **GALLERY**





Il lavello può essere installato con banco rubinetteria frontale o laterale.

The sink can be installed with the tap counter on the back or side.



Abbinamento miscelatore Eclipse (8499 000), tagliere Twin (8644 004) e piletta automatica (8407 116 o 8407 117)

Combination of Eclipse mixer tap (8499 000), Twin chopping board (8644 004) and automatic waste fitting (8407 116 or 8407 117)



## **EQUIPMENT**



Automatic waste fitting - PM 8407 113

### **OPTIONAL ACCESSORIES**



Cestello inox 8612 000



Glass chopping board 8631 300



HPDE Chopping board 8657 001



HPDE Twin chopping board 8644 101



Stainless steel plate rack 8100 154



Stainless steel plate rack
8100 303
\* only in combination with the accessory
8644 101



Stainless steel plate rack 8100 201



**White bowl** 8153 100



Graters kit with ring-holder and food collection tray

8159 101 \* only in combination with the accessory 8644 101



### Stainless steel perforated tray

8151 000 \* only in combination with the accessory 8644 101

## **RECOMMENDED PAIRINGS**



Mixer Tap Eclipse 8499 000

### **OPTIONAL AUTOMATIC WASTE FITTINGS**



Space automatic waste fitting - PA 8407 108



**Space automatic waste fitting - PE*