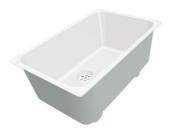

Stainless steel plate rack 8100 201

**White bowl** 8153 100

Graters kit with ring-holder and food collection tray

8159 101 \* only in combination with the accessory 8644 101