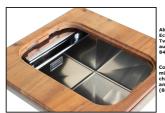

### **GALLERY**

Il lavello può essere installato con banco rubinetteria frontale o laterale.

The sink can be installed with the tap counter on the back or side.

Abbinamento miscelatore Eclipse (8499 000), tagliere Twin (8644 004) e piletta automatica (8407 116 o 8407 117)

Combination of Eclipse mixer tap (8499 000), Twin chopping board (8644 004) and automatic waste fitting (8407 116 or 8407 117)