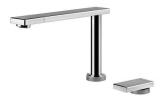

8407 117)

Combination of Eclipse mixer tap (8499 000), Twin chopping board (8644 004) and automatic waste fitting (8407 116 or 8407 117)



## **EQUIPMENT**



Automatic waste fitting - PM 8407 113

### **OPTIONAL ACCESSORIES**



Cestello inox 8612 000



Glass chopping board 8631 300



HPDE Chopping board 8657 001



HPDE Twin chopping board 8644 101



Stainless steel plate rack 8100 154



Stainless steel plate rack
8100 303
\* only in combination with the accessory
8644 101



Stainless steel plate rack 8100 201



**White bowl** 8153 100



Graters kit with ring-holder and food collection tray

8159 101 \* only in combination with the accessory 8644 101



### Stainless steel perforated tray

8151 000 \* only in combination with the accessory 8644 101

## **RECOMMENDED PAIRINGS**



Mixer Tap Eclipse 8499 000

### **OPTIONAL AUTOMATIC WASTE FITTINGS**



Space automatic waste fitting - PA 8407 108



**Space automatic waste fitting - PE** 8407 109



Space Light automatic waste fitting
- PL
8407 117



Space Milano automatic waste fitting 8407 115



Space Push automatic waste fitting - PP