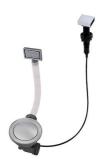

rd (8644 004) and automatic waste fitting (8407 116 or 8407 117)



## **EQUIPMENT**



Automatic waste fitting - PM 8407 113

### **OPTIONAL ACCESSORIES**



Cestello inox 8612 000



Glass chopping board 8631 300



HPDE Chopping board 8657 001



HPDE Twin chopping board 8644 101



Stainless steel plate rack 8100 154



Stainless steel plate rack
8100 303
\* only in combination with the accessory
8644 101



Stainless steel plate rack 8100 201



**White bowl** 8153 100



Graters kit with ring-holder and food collection tray

8159 101 \* only in combination with the accessory 8644 101



### Stainless steel perforated tray

8151 000 \* only in combination with the accessory 8644 101

## **RECOMMENDED PAIRINGS**



Mixer Tap Eclipse 8499 000

### **OPTIONAL AUTOMATIC WASTE FITTINGS**



Space automatic waste fitting - PA 8407 108



**Space automatic waste fitting - PE** 8407 109



Space Light automatic waste fitting
- PL
8407 117



Space Milano automatic waste fitting 8407 115



Space Push automatic waste fitting - PP