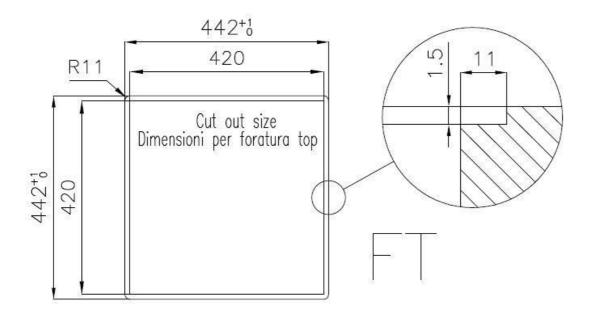

### **DETAILS**

| Edge/Installation Type | Flush-mount   Top-mount                                         |
|------------------------|-----------------------------------------------------------------|
| Finish                 | Foster brushed                                                  |
| Material               | AISI 304 stainless steel                                        |
| Texture                | Brushed in line                                                 |
| Base                   | 45 cm                                                           |
| Dimensions             | 440x440 mm                                                      |
| Standard fittings      | Fixing hooks, gasket, drain, overflow and siphon, boxed packing |
| Mixer holes            | 2 standard holes - 3rd and 4th holes on request                 |
| Built-in hole          | View technical data sheet                                       |
|                        |                                                                 |

### **TECHNICAL DATA**