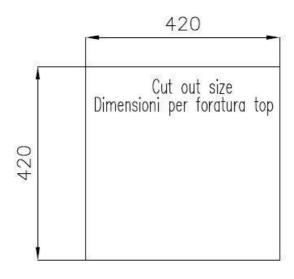

### **DETAILS**

| Edge/Installation Type | Flush-mount   Top-mount                                         |
|------------------------|-----------------------------------------------------------------|
| Finish                 | Foster brushed                                                  |
| Material               | AISI 304 stainless steel                                        |
| Texture                | Brushed in line                                                 |
| Base                   | 45 cm                                                           |
| Dimensions             | 440x440 mm                                                      |
| Standard fittings      | Fixing hooks, gasket, drain, overflow and siphon, boxed packing |
| Mixer holes            | 2 standard holes - 3rd and 4th holes on request                 |
| Built-in hole          | View technical data sheet                                       |
|                        |                                                                 |

### **TECHNICAL DATA**