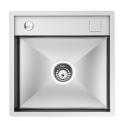

# Sink Quadra

Kitchen Sinks Code: 1236 050

### **DETAILS**

| Edge/Installation Type | Flush-mount   Top-mount                                         |
|------------------------|-----------------------------------------------------------------|
| Finish                 | Foster brushed                                                  |
| Material               | AISI 304 stainless steel                                        |
| Texture                | Brushed in line                                                 |
| Base                   | 45 cm                                                           |
| Dimensions             | 440x440 mm                                                      |
| Standard fittings      | Fixing hooks, gasket, drain, overflow and siphon, boxed packing |
| Mixer holes            | 2 standard holes - 3rd and 4th holes on request                 |
| Built-in hole          | View technical data sheet                                       |
|                        |                                                                 |

| Drainer                    | No                                                                                                                                                                                                                                                               |
|----------------------------|------------------------------------------------------------------------------------------------------------------------------------------------------------------------------------------------------------------------------------------------------------------|
| Width                      | 44 cm                                                                                                                                                                                                                                                            |
| Bowl dimension             | 320x400mm                                                                                                                                                                                                                                                        |
| Number of bowls            | 1 bowl                                                                                                                                                                                                                                                           |
| Waste fitting              | 3,5" drain                                                                                                                                                                                                                                                       |
| Notes:                     | Eclipse mixer tap (8499 000) compatible by swapping the automatic wastefitting with either 8407 116 or 8407 117.                                                                                                                                                 |
| FEATURES                   |                                                                                                                                                                                                                                                                  |
| Basket 3,5" waste fitting  | The drain is equipped with a large 3.5" drain, with the practical basket cap that prevents the discharge of solid parts.                                                                                                                                         |
| Deep bowls                 | This bowls reach an important depth, over 20 cm, thanks to the advanced production technology, that can be offer great capiency and practicity in all the washing operations.                                                                                    |
| Diamond-shape bottom       | The draining of water is an important feature in a sink, and it's always taken good care of in Foster products. In the bent-welded sinks, which would have a flat bottom, the proper draining is guaranteed by the elegant beveling, which helps the water flow. |
| High thickness             | 1mm thick steel. A significant thickness, which guarantees the maximum sturdiness and durability.                                                                                                                                                                |
| Perimetral overflow        | The overflow is always a security on the Foster sinks that prevents the overflow of water in case of oversights. The perimeter drain solution improves aesthetics thanks to its square and essential shape.                                                      |
| Squared bowls - 0/9 radius | The square bowls of Foster have perfectly squared vertical edges, while those on the bottom have a small radius of 9 mm that facilitates cleaning operations.                                                                                                    |