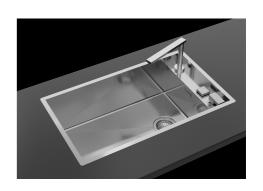

### **GALLERY**

Il lavello può essere installato con banco rubinetteria frontale o laterale.

The sink can be installed with the tap counter on the back or side.

Abbinamento miscelatore Eclipse (8499 000), tagliere Twin (8644 004) e piletta automatica (8407 116 o 8407 117)

Combination of Eclipse mixer tap (8499 000), Twin chopping board (8644 004) and automatic waste fitting (8407 116 or 8407 117)