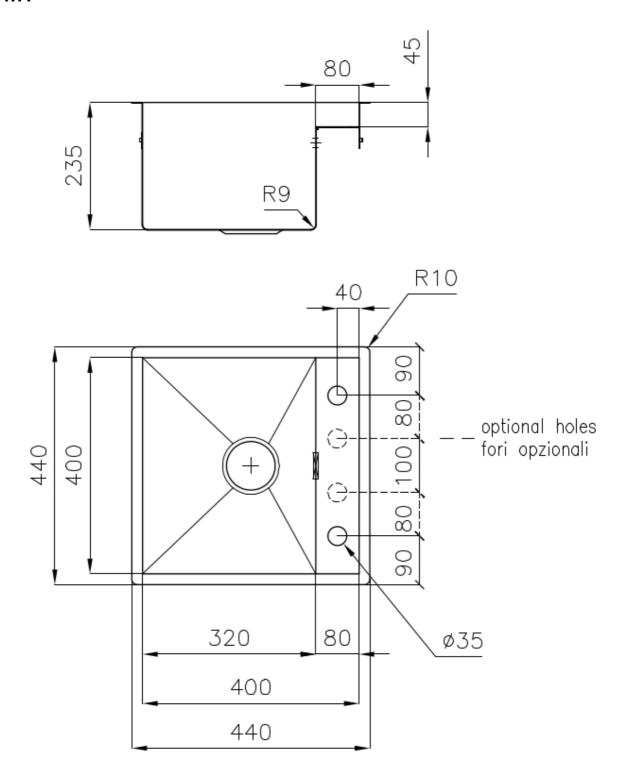

### **DETAILS**

| Edge/Installation Type | Flush-mount   Top-mount                                         |
|------------------------|-----------------------------------------------------------------|
| Finish                 | Foster brushed                                                  |
| Material               | AISI 304 stainless steel                                        |
| Texture                | Brushed in line                                                 |
| Base                   | 45 cm                                                           |
| Dimensions             | 440x440 mm                                                      |
| Standard fittings      | Fixing hooks, gasket, drain, overflow and siphon, boxed packing |
| Mixer holes            | 2 standard holes - 3rd and 4th holes on request                 |
| Built-in hole          | View technical data sheet                                       |
|                        |                                                                 |

| Drainer                    | No                                                                                                                                                                                                                                                               |
|----------------------------|------------------------------------------------------------------------------------------------------------------------------------------------------------------------------------------------------------------------------------------------------------------|
| Width                      | 44 cm                                                                                                                                                                                                                                                            |
| Bowl dimension             | 320x400mm                                                                                                                                                                                                                                                        |
| Number of bowls            | 1 bowl                                                                                                                                                                                                                                                           |
| Waste fitting              | 3,5" drain                                                                                                                                                                                                                                                       |
| Notes:                     | Eclipse mixer tap (8499 000) compatible by swapping the automatic wastefitting with either 8407 116 or 8407 117.                                                                                                                                                 |
| FEATURES                   |                                                                                                                                                                                                                                                                  |
| Basket 3,5" waste fitting  | The drain is equipped with a large 3.5" drain, with the practical basket cap that prevents the discharge of solid parts.                                                                                                                                         |
| Deep bowls                 | This bowls reach an important depth, over 20 cm, thanks to the advanced production technology, that can be offer great capiency and practicity in all the washing operations.                                                                                    |
| Diamond-shape bottom       | The draining of water is an important feature in a sink, and it's always taken good care of in Foster products. In the bent-welded sinks, which would have a flat bottom, the proper draining is guaranteed by the elegant beveling, which helps the water flow. |
| High thickness             | 1mm thick steel. A significant thickness, which guarantees the maximum sturdiness and durability.                                                                                                                                                                |
| Perimetral overflow        | The overflow is always a security on the Foster sinks that prevents the overflow of water in case of oversights. The perimeter drain solution improves aesthetics thanks to its square and essential shape.                                                      |
| Squared bowls - 0/9 radius | The square bowls of Foster have perfectly squared vertical edges, while those on the bottom have a small radius of 9 mm that facilitates cleaning operations.                                                                                                    |

### **TECHNICAL DATA**