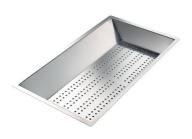

### Stainless steel perforated tray

8151 000 \* only in combination with the accessory 8644 101